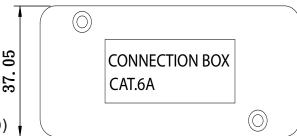

#### PHYSICAL SPECIFICATIONS

- -Dimensions: 37.05mm(W) x 23.15mm(H) x 84.0mm(D)
- -Materials: Conductive cover

## **Mechanical Drawing**