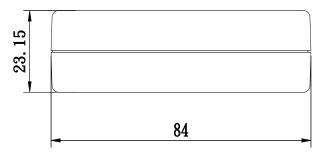

#### PHYSICAL SPECIFICATIONS

- -Dimensions: 37.05mm(W) x 23.15mm(H) x 84.0mm(D)
- -Materials: Conductive cover

## **Mechanical Drawing**