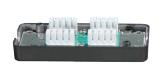

#### **FEATURES**

- -CAT 6A FTP connection box
- -Compatible with CAT 6A channel performance (ANSI/TIA-568.2-D)
- -Includes double sided tape and strain relief brackets
- -IDC compatible with Krone and 110 tools
- -Easy installation and setting

#### PHYSICAL SPECIFICATIONS

- -Dimensions: 37.05mm(W) x 23.15mm(H) x 84.0mm(D)
- -Materials: Conductive cover