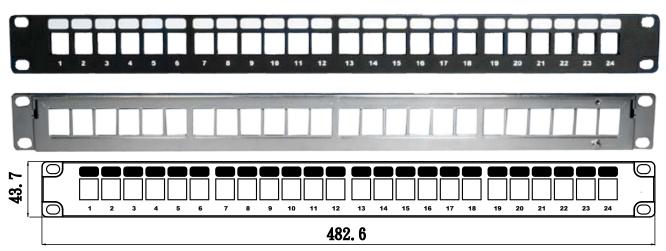

## FTP SNAP IN PATCH PANEL

SURTEC's 2022K-FPM24B FTP 1U 24-port snap-in patch panel is designed for your customized cabling solution. Based on your requirements, you can select your preferred keystone connectors and snap them into the panel as required.

## Feature / Application:

- 1. Compatible with SURTEC keystone jacks
- 2. The jack to jack spacing is 17.4mm
- 3. For standard EIA 19" racks
- 4. Silkscreened port numbers on panel front
- 5. Grounding screw attached on back panel
- 6. UL 1863 Safety listed
- 7. UL 94V-0 flammability standard
- 8. Available in UTP and FTP

## 2022K-FPM24B

FTP 1U 24-port snap-in patch panel

\*\*UTP patch panel available