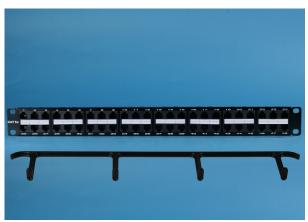

## Patch Panel Series

Unlike traditional 2U48Port panels, Surtec's new 48Port High density PCB patch panel helps save your valuable rack space and optimizes the space useage in data centers by occupying only 1U of rack space. The unique design allows for easy punch down termination with both 110 and Krone tool. Integrated cable management bar keeps cables in order and easy to route.

## **Features / Applications:**

- 1. 1U48Port configuration
- 2. UL 1863 Safety Listed
- 3. ANSI/TIA-568.2-D Cat.5e Connecting Hardware Performance Guaranteed
- 4. Pre-printed port numbers for identification
- 5. Exchangeable identification labels
- 6. Integrated cable managment bar
- 7. Projecting portion of IDC terminal can hold wires in its poition before termination