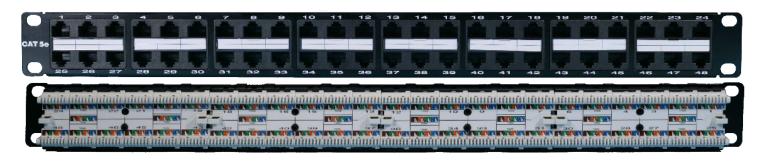

## Patch Panel Series

Unlike traditional 2U48Port panels, Surtec's new 48Port High density PCB patch panel helps save your valuable rack space and optimizes the space useage in data centers by occupying only 1U of rack space. The unique design allows for easy punch down termination with both 110 and Krone tool. Integrated cable management bar keeps cables in order and easy to route.

## **Features / Applications:**

- 1. 1U48Port configuration
- 2. UL 1863 Safety Listed
- 3. ANSI/TIA-568.2-D Cat.5e Connecting Hardware Performance Guaranteed
- 4. Pre-printed port numbers for identification
- 5. Exchangeable identification labels
- 6. Integrated cable managment bar
- 7. Projecting portion of IDC terminal can hold wires in its poition before termination