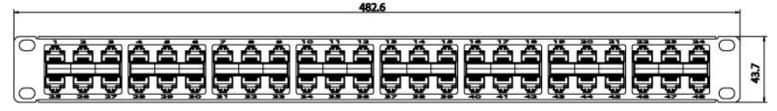

## Patch Panel Series

Unlike traditional 2U48Port panels, Surtec's new 48Port High density PCB patch panel helps save your valuable rack space and optimizes the space useage in data centers by occupying only 1U of rack space. The unique design allows for easy punch down termination with both 110 and Krone tool. Integrated cable management bar keeps cables in order and easy to route.

## **Features / Applications:**

- 1. 1U48Port configuration
- 2. UL 1863 Safety Listed
- 3. ANSI/TIA-568.2-D Cat.5e Connecting Hardware Performance Guaranteed
- 4. Pre-printed port numbers for identification
- 5. Exchangeable identification labels
- 6. Integrated cable managment bar
- 7. Projecting portion of IDC terminal can hold wires in its poition before termination