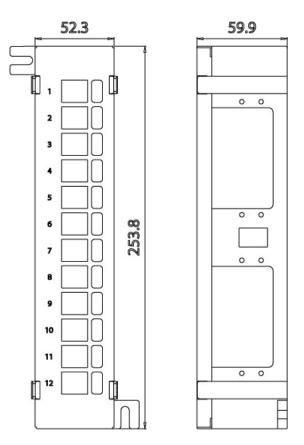

## Features / Applications:

- 1. UTP, Snap-in type
- 2. UL 1863 Safety Listed
- **3**. **Printed label for port identification**
- 4. Mounted on 89D bracket

| 2012K-FM12R                               |                                 |                 |
|-------------------------------------------|---------------------------------|-----------------|
| UTP 12 based snap-in type patch panel, 1U |                                 |                 |
| **Mounted on 89D                          |                                 |                 |
| Ordering Information                      |                                 |                 |
| Item(s) / Polybag                         | Items/Inner box                 | Items/Outer box |
| 1                                         | 1                               | 15              |
| Color                                     | Customized colors are available |                 |