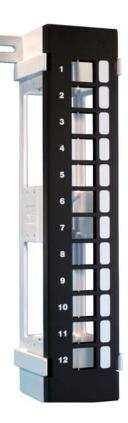

SURTEC snap-in type UTP patch panel is designed for customized solution. You can snap in your preferred connectors to make a custom patch panel based on your needs.

## Features / Applications:

- 1. UTP, Snap-in type
- 2. UL 1863 Safety Listed
- **3**. **Printed label for port identification**
- 4. Mounted on 89D bracket

| 2012K-FM12R                               |                                 |                 |
|-------------------------------------------|---------------------------------|-----------------|
| UTP 12 based snap-in type patch panel, 1U |                                 |                 |
| **Mounted on 89D                          |                                 |                 |
| Ordering Information                      |                                 |                 |
| Item(s) / Polybag                         | Items/Inner box                 | Items/Outer box |
| 1                                         | 1                               | 15              |
| Color                                     | Customized colors are available |                 |