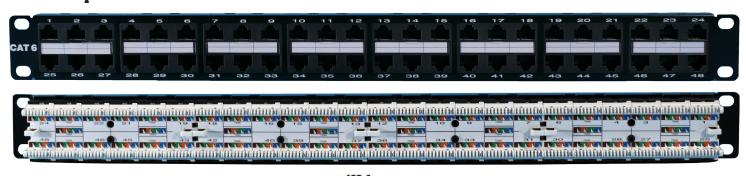

## Patch Panel Series

Unlike traditional 2U48Port panels, Surtec's new 48Port high density PCB patch panel helps save your valuable rack space and optimizes the space useage in data centers by occupying only 1Uof rack space. The unique design allows for easy punch down termination with both 110 and Krone tool. Integrated cable management bar keeps cables in order and easy to route.

## **Features / Applications:**

- 1. 1U48Port configuration
- 2. UL1863 Safety Listed
- 3. Passes ASNI/TIA-568.2-D Cat.6 connecting hardware performance
- 4. Pre-printed port numbers for identification
- 5. Exchangeable identification labels
- 6. Integrated cable management bar
- 7. Projectung portion of IDC terminal can hold wires in its position before termination

| 2012P6-JMH48                        |                                   |                 |
|-------------------------------------|-----------------------------------|-----------------|
| CAT.6 1U48Port PCB-type Patch Panel |                                   |                 |
| **Window Label + Cable Management   |                                   |                 |
| Ordering Information                |                                   |                 |
| Item(s) / Polybag                   | Items/Inner box                   | Items/Outer box |
| 1                                   | 15                                | 15              |
| Color                               | Color Customized colors available |                 |