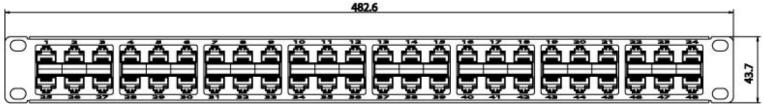

## Patch Panel Series

Unlike traditional 2U48Port panels, Surtec's new 48Port high density PCB patch panel helps save your valuable rack space and optimizes the space useage in data centers by occupying only 1Uof rack space. The unique design allows for easy punch down termination with both 110 and Krone tool. Integrated cable management bar keeps cables in order and easy to route.