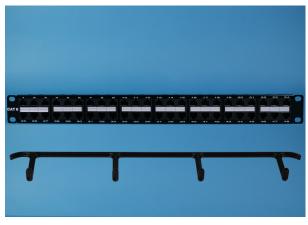

## Patch Panel Series

Unlike traditional 2U48Port panels, Surtec's new 48Port high density PCB patch panel helps save your valuable rack space and optimizes the space useage in data centers by occupying only 1Uof rack space. The unique design allows for easy punch down termination with both 110 and Krone tool. Integrated cable management bar keeps cables in order and easy to route.

## **Features / Applications:**

- 1. 1U48Port configuration
- 2. UL1863 Safety Listed
- 3. Passes ASNI/TIA-568.2-D Cat.6 connecting hardware performance
- 4. Pre-printed port numbers for identification
- 5. Exchangeable identification labels
- 6. Integrated cable management bar
- 7. Projectung portion of IDC terminal can hold wires in its position before termination