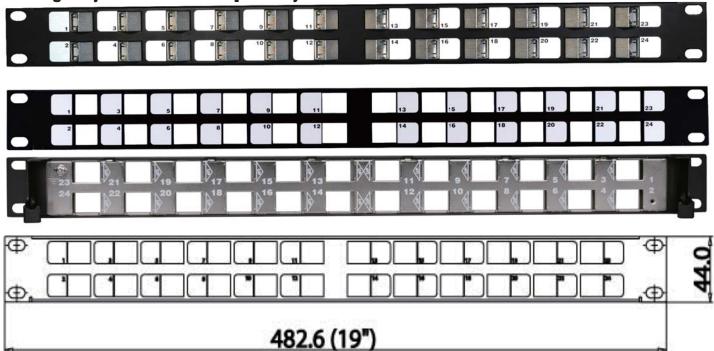

## Patch Panel Series

SURTEC 2022KA-24B-05 FTP 24 Port Angled Snap-in Patch Panel is compatible with SURTEC Angled Keystone Jacks. The Angled Jack design can provide more convenient and efficient patch cord management. Without horizontal cable managements needed, the patch cords at the front side and cables at the rear side can be easily guided into the vertical racks.

## 2022KA-24B-05

FTP 24 port angled snap-in patch panel, IU

With staggered wire management