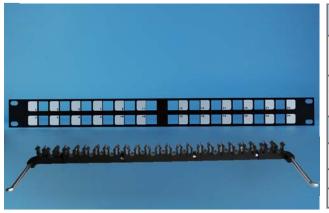

## 2022KA-24B-05

FTP 24 port angled snap-in patch panel, IU

With staggered wire management