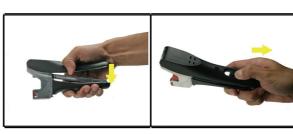

## Handle Lock

Lock for storage Press the swich upward to lock the handle.

Unlock for use Press the swich downward to relrease the handle.