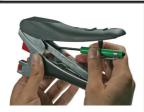

### **Cutting Module**

Blade Disassembly Use a screwdriver to push out the cutting module

Assembly Insert a new cutting module into the support portion