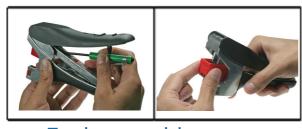

### **Cutting Module**

Blade Disassembly Use a screwdriver to push out the cutting module

Assembly Insert a new cutting module into the support portion