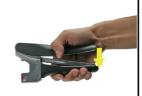

## Handle Lock

Lock for storage Press the swich upward to lock the handle.

Unlock for use Press the swich downward to relrease the handle.