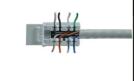

## **Termination**

1.Strip off at least 1.2 inches of the jacket from the cable.

2.Press the wires though the projecting portion of terminals until they are fixed.

3.Put the NE jack into the NE tool, following the guide.

4.The tool adapts for both right-and -left-handed users.

5.Make sure the NE jack is fixed onto the NE tool.

6.Squeeze the handles of the NE tool to terminate the NE jack and cut extra wires.

7.Place the cap on the NE jack and press to make sure it is fully seated.