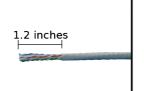

## **Termination**

1.Strip off at least 1.2 inches of the jacket from the cable.

2.Press the wires though the projecting portion of terminals until they are fixed.

3.Put the NE jack into the NE tool, following the guide.