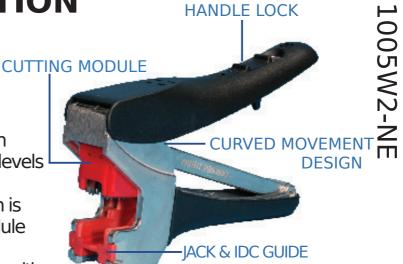

Exchangeable **Cutting Module** 

Locking Handle Design

## Handle Lock

Lock for storage Press the swich upward to lock the handle.

Unlock for use Press the swich downward to relrease the handle.