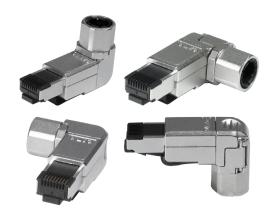

# **CAT 6A WENS PLUG** 1001BA-I6A1

#### **FEATURES**

-CAT 6A FTP WENS plug

-Assemble in 4 positions

-Compatible with CAT 6A component performance

-Fully shielded and fully metal housing guarantee secure and reliable transmission performance

-A fast and reliable termination helps save labor costs and installation time