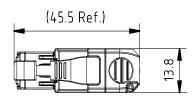

# **CAT 6A WENS PLUG** 1001BA-I6A1

#### APPLICATION

-For ethernet CAT 6A FTP solutions

-Provides either T568A or T568B wiring configuration

-Available in CAT 5e, CAT 6 and CAT 6A performance levels

-Compatible with cable dimensions from 22-26AWG

#### **FEATURES**

-CAT 6A FTP WENS plug

-Assemble in 4 positions

-Compatible with CAT 6A component performance

-Fully shielded and fully metal housing guarantee secure and reliable transmission performance

-A fast and reliable termination helps save labor costs and installation time

#### **STANDARDS**

-UL 1863 safety listed

-ISO/IEC 11801

## PHYSICAL SPECIFICATIONS

-Materials: Housing : Zinc-alloy fully shielded



## Mechanical Drawing







1001BA-I6A1





27.0

### SURTEC INDUSTRIES INC.

No.9, Kon Jan North Road, Liutu Industrial Zone, Keelung City, TaiwanTel:+886-2-2451-8888Fax:+886-2-2452-1111E-mail:surtec@surtec.com.twWeb:www.surtec.com.twCOPYRIGHT@2019 SURTEC INDUSTRIES INC. ALL RIGHT RESERVED. SUBJECT TO CHANGE WITHOUT NOTICE.