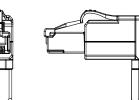

# **CAT 6A WENS PLUG** 1001BA-I6A1

#### APPLICATION

-For ethernet CAT 6A FTP solutions

-Provides either T568A or T568B wiring configuration

-Available in CAT 5e, CAT 6 and CAT 6A performance levels

-Compatible with cable dimensions from 22-26AWG

#### **FEATURES**

-CAT 6A FTP WENS plug

-Assemble in 4 positions

-Compatible with CAT 6A component performance

-Fully shielded and fully metal housing guarantee secure and reliable transmission performance

-A fast and reliable termination helps save labor costs and installation time

#### **STANDARDS**

-UL 1863 safety listed

-ISO/IEC 11801

## PHYSICAL SPECIFICATIONS

-Materials: Housing : Zinc-alloy fully shielded



## Mechanical Drawing







1001BA-I6A1





27.0

### SURTEC INDUSTRIES INC.

No.9, Kon Jan North Road, Liutu Industrial Zone, Keelung City, TaiwanTel:+886-2-2451-8888Fax:+886-2-2452-1111E-mail:surtec@surtec.com.twWeb:www.surtec.com.twCOPYRIGHT@2019 SURTEC INDUSTRIES INC. ALL RIGHT RESERVED. SUBJECT TO CHANGE WITHOUT NOTICE.