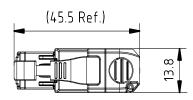

# **CAT 6 WENS PLUG** 1001BA-I6

## APPLICATION

-For ethernet CAT 6 FTP solutions

-Provides either T568A or T568B wiring configuration

-Available in CAT 5e, CAT 6A and CAT 6A performance levels

-Compatible with cable dimensions from 22-26AWG

### FEATURES

-CAT 6 FTP WENS plug

-Assemble in 4 positions

-Compatible with CAT 6 component performance

-Fully shielded and fully metal housing guarantee secure and reliable transmission performance

-A fast and reliable termination helps save labor costs and installation time

### STANDARDS

-UL 1863 safety listed

-ANSI/TIA-568.2-D

# PHYSICAL SPECIFICATIONS

-Materials: Housing : Zinc-alloy fully shielded



# Mechanical Drawing







0 

1001BA-I6





# SURTEC INDUSTRIES INC.

No.9, Kon Jan North Road, Liutu Industrial Zone, Keelung City, Taiwan Tel:+886-2-2451-8888 Fax:+886-2-2452-1111 E-mail:surtec@surtec.com.tw Web:www.surtec.com.tw COPYRIGHT@2019 SURTEC INDUSTRIES INC. ALL RIGHT RESERVED. SUBJECT TO CHANGE WITHOUT NOTICE.