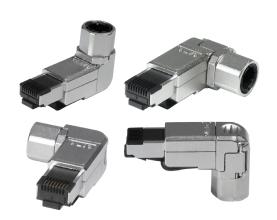

# **CAT 6 WENS PLUG** 1001BA-I6

### FEATURES

-CAT 6 FTP WENS plug

-Assemble in 4 positions

-Compatible with CAT 6 component performance

-Fully shielded and fully metal housing guarantee secure and reliable transmission performance

-A fast and reliable termination helps save labor costs and installation time