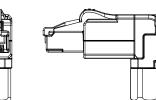

# **CAT 6 WENS PLUG** 1001BA-I6

## APPLICATION

-For ethernet CAT 6 FTP solutions

-Provides either T568A or T568B wiring configuration

-Available in CAT 5e, CAT 6A and CAT 6A performance levels

-Compatible with cable dimensions from 22-26AWG

### FEATURES

-CAT 6 FTP WENS plug

-Assemble in 4 positions

-Compatible with CAT 6 component performance

-Fully shielded and fully metal housing guarantee secure and reliable transmission performance

-A fast and reliable termination helps save labor costs and installation time

### STANDARDS

-UL 1863 safety listed

-ANSI/TIA-568.2-D

# PHYSICAL SPECIFICATIONS

-Materials: Housing : Zinc-alloy fully shielded



# Mechanical Drawing







0 

1001BA-I6





# SURTEC INDUSTRIES INC.

No.9, Kon Jan North Road, Liutu Industrial Zone, Keelung City, Taiwan Tel:+886-2-2451-8888 Fax:+886-2-2452-1111 E-mail:surtec@surtec.com.tw Web:www.surtec.com.tw COPYRIGHT@2019 SURTEC INDUSTRIES INC. ALL RIGHT RESERVED. SUBJECT TO CHANGE WITHOUT NOTICE.