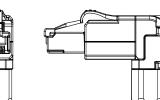

# **CAT 5e WENS PLUG** 1001BA-I5

## APPLICATION

-For ethernet CAT 5e FTP solutions

-Provides either T568A or T568B wiring configuration

-Available in CAT 6, CAT 6A and CAT 6A performance levels

-Compatible with cable dimensions from 22-26AWG

## FEATURES

-CAT 5e FTP WENS plug

-Assemble in 4 positions

-Compatible with CAT 5e component performance

-Fully shielded and fully metal housing guarantee secure and reliable transmission performance

-A fast and reliable termination helps save labor costs and installation time

## STANDARDS

-UL 1863 safety listed

-ANSI/TIA-568.2-D

## PHYSICAL SPECIFICATIONS

-Materials: Housing : Zinc-alloy fully shielded



## Mechanical Drawing







0 

1001BA-I5





### SURTEC INDUSTRIES INC.

No.9, Kon Jan North Road, Liutu Industrial Zone, Keelung City, Taiwan Tel:+886-2-2451-8888 Fax:+886-2-2452-1111 E-mail:surtec@surtec.com.tw Web:www.surtec.com.tw COPYRIGHT@2019 SURTEC INDUSTRIES INC. ALL RIGHT RESERVED. SUBJECT TO CHANGE WITHOUT NOTICE.