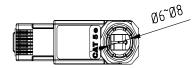

# **CAT 5e WENS PLUG** 1001BA-I5

## APPLICATION

-For ethernet CAT 5e FTP solutions

-Provides either T568A or T568B wiring configuration

-Available in CAT 6, CAT 6A and CAT 6A performance levels

-Compatible with cable dimensions from 22-26AWG

## FEATURES

-CAT 5e FTP WENS plug

-Assemble in 4 positions

-Compatible with CAT 5e component performance

-Fully shielded and fully metal housing guarantee secure and reliable transmission performance

-A fast and reliable termination helps save labor costs and installation time

## STANDARDS

-UL 1863 safety listed

-ANSI/TIA-568.2-D

## PHYSICAL SPECIFICATIONS

-Materials: Housing : Zinc-alloy fully shielded



## Mechanical Drawing







0 

1001BA-I5





### SURTEC INDUSTRIES INC.

No.9, Kon Jan North Road, Liutu Industrial Zone, Keelung City, Taiwan Tel:+886-2-2451-8888 Fax:+886-2-2452-1111 E-mail:surtec@surtec.com.tw Web:www.surtec.com.tw COPYRIGHT@2019 SURTEC INDUSTRIES INC. ALL RIGHT RESERVED. SUBJECT TO CHANGE WITHOUT NOTICE.