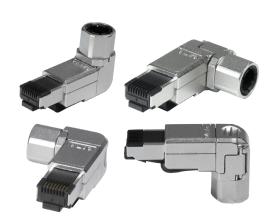

# **CAT 5e WENS PLUG** 1001BA-I5

## FEATURES

-CAT 5e FTP WENS plug

-Assemble in 4 positions

-Compatible with CAT 5e component performance

-Fully shielded and fully metal housing guarantee secure and reliable transmission performance

-A fast and reliable termination helps save labor costs and installation time