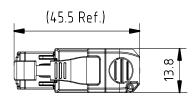

# **CAT 5e WENS PLUG** 1001BA-I5

## APPLICATION

-For ethernet CAT 5e FTP solutions

-Provides either T568A or T568B wiring configuration

-Available in CAT 6, CAT 6A and CAT 6A performance levels

-Compatible with cable dimensions from 22-26AWG

## FEATURES

-CAT 5e FTP WENS plug

-Assemble in 4 positions

-Compatible with CAT 5e component performance

-Fully shielded and fully metal housing guarantee secure and reliable transmission performance

-A fast and reliable termination helps save labor costs and installation time

## STANDARDS

-UL 1863 safety listed

-ANSI/TIA-568.2-D

## PHYSICAL SPECIFICATIONS

-Materials: Housing : Zinc-alloy fully shielded



## Mechanical Drawing







0 

1001BA-I5





### SURTEC INDUSTRIES INC.

No.9, Kon Jan North Road, Liutu Industrial Zone, Keelung City, Taiwan Tel:+886-2-2451-8888 Fax:+886-2-2452-1111 E-mail:surtec@surtec.com.tw Web:www.surtec.com.tw COPYRIGHT@2019 SURTEC INDUSTRIES INC. ALL RIGHT RESERVED. SUBJECT TO CHANGE WITHOUT NOTICE.