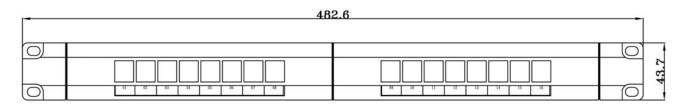

## 

| 2012K-FP24B                                                                                       |                             |                 |  |  |
|---------------------------------------------------------------------------------------------------|-----------------------------|-----------------|--|--|
| UTP 24 port snap-in type patch panel, I U                                                         |                             |                 |  |  |
| **Please contact your sales representative to confirm your<br>jack and patch panel are compatible |                             |                 |  |  |
| Ordering Information                                                                              |                             |                 |  |  |
| Item(s) / Polybag                                                                                 | Items/Inner box             | Items/Outer box |  |  |
| 1                                                                                                 | 1                           | 15              |  |  |
| Color                                                                                             | Customized colors available |                 |  |  |